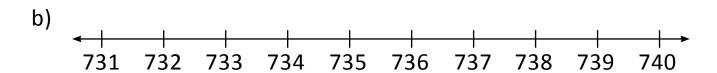

- 1) Which number comes just before 736? . .
- 2) Which number comes just after 739? \_\_\_\_\_.
- 3) Which number comes in between 738 and 740?
- 4) How many numbers are there in between 734 and 739?
- 5) Which number comes just before 733?
- 6) Which number comes just after 735?