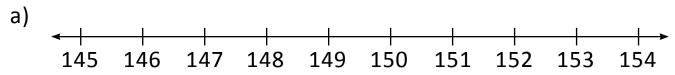

## ADDITIONS NUMBER LINES

the following questions using number lines.

- 1) Which number comes just before 150? \_\_\_\_\_.
- 2) Which number comes just after 153? \_\_\_\_\_.
- 3) Which number comes in between 151 and 153?
- 4) How many numbers are there in between 147 and 154? \_\_\_\_\_.
- 5) Which number comes just before 146? \_\_\_\_\_.
- 6) Which number comes just after 149? \_\_\_\_\_.